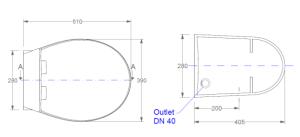

|                                                 | MAC 11                                                          | OUTLET | 12V DC | 24V DC              | 110-125V AC              | 220-240V AC   |
|-------------------------------------------------|-----------------------------------------------------------------|--------|--------|---------------------|--------------------------|---------------|
|                                                 |                                                                 | PUMP   | 12400  |                     | 60Hz                     | 50Hz or 60 Hz |
| Fuse recommended                                |                                                                 | 40A    | 30A    | A8                  | 5A                       |               |
|                                                 |                                                                 |        |        | Max 270L/mi         | in <i>71.3 gpm</i>       |               |
| Pump performance Max vertical head 11mt 36.1 ft |                                                                 |        |        |                     |                          |               |
|                                                 |                                                                 |        | Ma     | ax horizontal dista | ance 90 mt <b>295.</b> 3 | ?ft           |
|                                                 | Outlet Duck bill valve [male] 1.5" / required ID 1.5" (38.5 mm) |        |        |                     |                          |               |