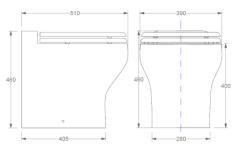

|                     | STANDARD CONFIGURATION                                                            | OPTIONAL CONFIGURATION                                                                                       |  |
|---------------------|-----------------------------------------------------------------------------------|--------------------------------------------------------------------------------------------------------------|--|
| Outlet pump*        | MAC 11 (DC power: 12V- 24 V)                                                      | MAC11 (AC power: 220-240 V 50 or 60 Hz / -110-125V 60Hz)                                                     |  |
| Seat & Cover        | Wooden Polyester                                                                  | Wooden polyester with Soft Closing / Thermosetting with Soft Closing                                         |  |
| Color               | White                                                                             | Bone, Black                                                                                                  |  |
| Control Panel       | All-in-One 1P SFT / All-in-One 2P SFT                                             | Multiframe 2P SFT / Touch Multifunction SFT                                                                  |  |
|                     |                                                                                   | FECUS S                                                                                                      |  |
| Water inlet device* | Solenoid (centralized fresh water system)                                         | Inlet pump (single raw water system)                                                                         |  |
| Bidet               |                                                                                   | - Matching bidet: Bidet Silence Plus 2G<br>- Integrated bidet spray nozzle function with side mounted faucet |  |
| Water consumption   | 0.5 / 2.7 I (0.1-0.7 gal) per flush. The user can easily adjust the water amount. |                                                                                                              |  |
| Weight              | 25.5 Kg (56.2 lb) (fully assembled)                                               |                                                                                                              |  |