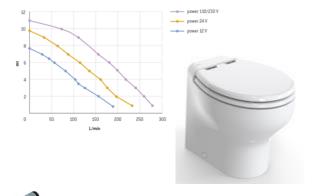

|                                                 | MAC 11                                                          | OUTLET | 12V DC | 24V DC              | 110-125V AC              | 220-240V AC   |
|-------------------------------------------------|-----------------------------------------------------------------|--------|--------|---------------------|--------------------------|---------------|
|                                                 |                                                                 | PUMP   | 12400  |                     | 60Hz                     | 50Hz or 60 Hz |
| Fuse recommended                                |                                                                 | 40A    | 30A    | A8                  | 5A                       |               |
|                                                 |                                                                 |        |        | Max 270L/mi         | in <i>71.3 gpm</i>       |               |
| Pump performance Max vertical head 11mt 36.1 ft |                                                                 |        |        |                     |                          |               |
|                                                 |                                                                 |        | Ma     | ax horizontal dista | ance 90 mt <b>295.</b> 3 | ?ft           |
|                                                 | Outlet Duck bill valve [male] 1.5" / required ID 1.5" (38.5 mm) |        |        |                     |                          |               |