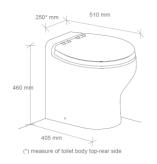

|                     | STANDARD CONFIGURATION                                                            | OPTIONAL CONFIGURATION                                                                                       |  |
|---------------------|-----------------------------------------------------------------------------------|--------------------------------------------------------------------------------------------------------------|--|
| Outlet pump*        | MAC 11 (DC power: 12V- 24 V)                                                      | MAC11 (AC power: 220-240 V 50 or 60 Hz / -110-125V 60Hz)                                                     |  |
| Seat & Cover        | Wooden Polyester                                                                  | Wooden polyester with Soft Closing / Thermosetting with Soft Closing                                         |  |
| Color               | White                                                                             | Bone, Black                                                                                                  |  |
| Control Panel       | All-in-One 1P SFT / All-in-One 2P SFT                                             | Multiframe 2P SFT / Touch Multifunction SFT                                                                  |  |
|                     |                                                                                   | FECUS S                                                                                                      |  |
| Water inlet device* | Solenoid (centralized fresh water system)                                         | Inlet pump (single raw water system)                                                                         |  |
| Bidet               |                                                                                   | - Matching bidet: Bidet Silence Plus 2G<br>- Integrated bidet spray nozzle function with side mounted faucet |  |
| Water consumption   | 0.5 / 2.7 I (0.1-0.7 gal) per flush. The user can easily adjust the water amount. |                                                                                                              |  |
| Weight              | 25.5 Kg (56.2 lb) (fully assembled)                                               |                                                                                                              |  |